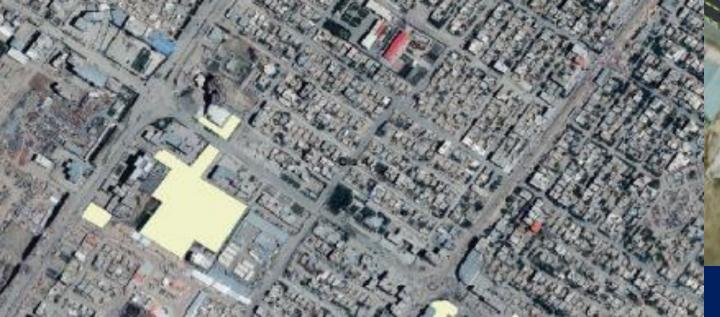

# 1. KABUL MUNICIPALITY

**One Transport Project** 

**BRT Bus System** 

| No.    | Project Name                             | Total Investment  | Feasibility Study  |
|--------|------------------------------------------|-------------------|--------------------|
| Three  | Residential Project                      |                   |                    |
| 1      | Omid-e-Naw Commercial and Residential    | 12.1 Billion Afs  | Has been Completed |
| 2      | Omid-e-Sabz Residential Complex          | 897 Million Afs   | //                 |
| 3      | Amen Residential Complex                 | 412 Million Afs   | //                 |
| Four C | Commercial Project                       |                   |                    |
| 1      | Lajvard Commercial Project               | 196 Million Afs   | Has been Completed |
| 2      | Abrisham Commercial Project              | 210 Million Afs   | //                 |
| 3      | Borj-e-Kabul Commercial Project          | 1,747 Million Afs | //                 |
| 4      | Alborz Commercial Project                | 127 Million Afs   | //                 |
| Six Co | mmercial-Residential Project             |                   |                    |
| 1      | Spin Ghar Commercial Residential Project | 290 Million Afs   | Has been Completed |
| 2      | Abdali Commercial Residential Project    | 290 Million Afs   | //                 |
| 3      | Solh Commercial Residential Project      | 738 Million Afs   | //                 |
| 4      | Zamorrod Commercial Residential Project  | 406 Million Afs   | //                 |
| 5      | Khaibar Commercial Residential Project   | 480 Million Afs   | //                 |
| 6      | Maiwand Commercial Residential Project   | 15 Million Afs    | //                 |