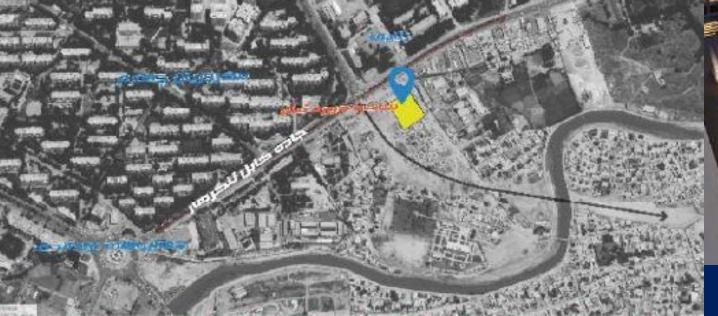

|  |
| Project Address         | Maryam School Street, Dist 11 |  |
| Total Investment        | 897,600,000 Afg               |  |



## Final.pdf (mcusercontent.com)





## Residential Complex

## 412 Million Afg

## **Project Information**

| Project Usage           | Commercial & Residential      |
|-------------------------|-------------------------------|
| Land Area               | 4,967 m <sup>2</sup>          |
| Construction Area       | 17,184 m²                     |
| Building Coverage Ratio | 60%                           |
| Floor Area Ratio        | 750                           |
| Number of Floor         | 17                            |
| Project Address         | Front of Banai Office, Dist 9 |
| Total Investment        | 412,416,000 Afg               |



## Final.pdf (mcusercontent.com)





| Project Usage           | Commercial & Offices                   |  |
|-------------------------|----------------------------------------|--|
| Land Area               | 975 m <sup>2</sup>                     |  |
| Construction Area       | 7,410 m <sup>2</sup>                   |  |
| Building Coverage Ratio | 40%                                    |  |
| Floor Area Ratio        | 750                                    |  |
| Number of Floor         | 19                                     |  |
| Project Address         | North of Saleem Karwan Blocks, Dist 10 |  |
| Total Investment        | 196,560,000 Afg                        |  |



#### **Final.pdf (mcusercontent.com)**





| Project Usage           | Commercial & Offices