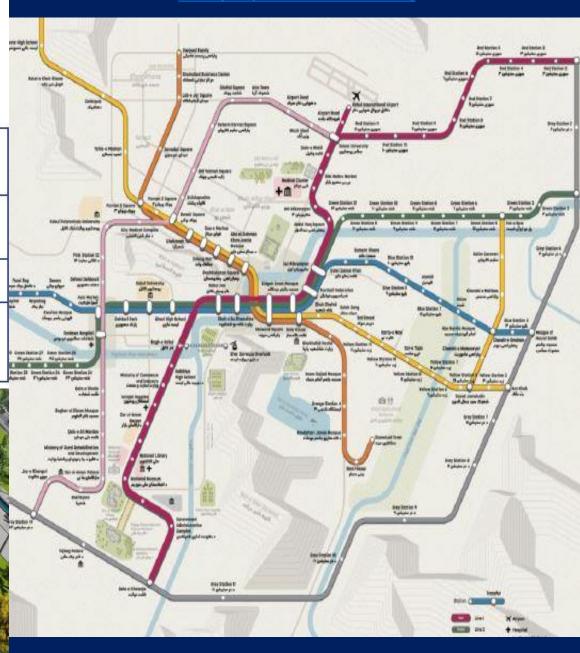

# سيستم بس هاي سريع السير

تراسپورت

۱۶.۳ ملیارد افغانی

## اطلاعات عمومي پروژه

| ۴ | آبی     | مسجد بلال – شاه دوشمشیره          | 14  | 94.   |
|---|---------|-----------------------------------|-----|-------|
|   |         | شاه دوشمشیره - مسجد<br>حضرت صاحب  | 19  | 184-  |
| ۵ | بنفش    | استیشن ۱۴ سرک حلقوی –<br>چوک برکی | 11  | ٧٧٠   |
|   | 1       | چوک برکی – پوهنتون سلام           | ٩   | 84.   |
| ۶ |         | مسجد بلال – قلعه خواجه            | 14  | 9.4.  |
|   | نقره ای | قلعه خواجه - بت خاک               | 74  | 184.  |
|   |         | بت خاک - کته خیل                  | ١٢  | 14.   |
| ٧ | 200     | پنجصد فامیلی – پشتونستان          | 1-  | ٧     |
|   | نارنجی  | پشتونستان – استانکزی مینه         | ٨   | ۵۶۰   |
|   |         | مجموع                             | 744 | 1844. |

| هزینه<br>میلیون<br>افغانی | طول<br>مسير<br>كيلومتر | نام مسير                    | رنگ<br>مسیر           | شماره |
|---------------------------|------------------------|-----------------------------|-----------------------|-------|
| ٧٧٠                       | 11                     | قلعه خواجه – شاه دوشمشيره   |                       |       |
| ٧                         | 1.                     | شاه دوشمشیره – میدان هوایی  | سرخ                   | 1     |
| 14                        | ۲٠                     | پوهنتون سلام – کته خیل      |                       |       |
| 14.                       | ١٢                     | قلعه نو – شاه دوشمشیره      | 29 30                 | J     |
| 181-                      | 74                     | شاه دوشمشيره – هودخيل       | سبز<br>شاه دوشمشیره – |       |
| ۵۶۰                       | ٨                      | شهرک طلایی - سرای شمالی     |                       |       |
| ۵۶۰                       | ٨                      | سرای شمالی – ده افغانان     | زرد                   | ٣     |
| 117-                      | 18                     | جاده میوند - بث خاک         | - 33                  | 1     |
| ۳۵۰                       | ۵                      | سيد جمال الدين – ارزان قيمت |                       |       |