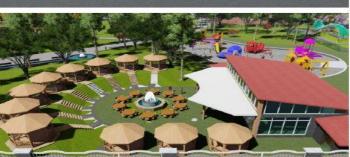

# 1. KABUL MUNICIPALITY

**One Transport Project** 

**BRT Bus System** 

| No.    | Project Name                             | Total Investment  | Feasibility Study  |
|--------|------------------------------------------|-------------------|--------------------|
| Three  | Residential Project                      |                   |                    |
| 1      | Omid-e-Naw Commercial and Residential    | 12.1 Billion Afs  | Has been Completed |
| 2      | Omid-e-Sabz Residential Complex          | 897 Million Afs   | //                 |
| 3      | Amen Residential Complex                 | 412 Million Afs   | //                 |
| Four C | Commercial Project                       |                   |                    |
| 1      | Lajvard Commercial Project               | 196 Million Afs   | Has been Completed |
| 2      | Abrisham Commercial Project              | 210 Million Afs   | //                 |
| 3      | Borj-e-Kabul Commercial Project          | 1,747 Million Afs | //                 |
| 4      | Alborz Commercial Project                | 127 Million Afs   | //                 |
| Six Co | mmercial-Residential Project             |                   |                    |
| 1      | Spin Ghar Commercial Residential Project | 290 Million Afs   | Has been Completed |
| 2      | Abdali Commercial Residential Project    | 290 Million Afs   | //                 |
| 3      | Solh Commercial Residential Project      | 738 Million Afs   | //                 |
| 4      | Zamorrod Commercial Residential Project  | 406 Million Afs   | //                 |
| 5      | Khaibar Commercial Residential Project   | 480 Million Afs   | //                 |
| 6      | Maiwand Commercial Residential Project   | 15 Million Afs    | //                 |