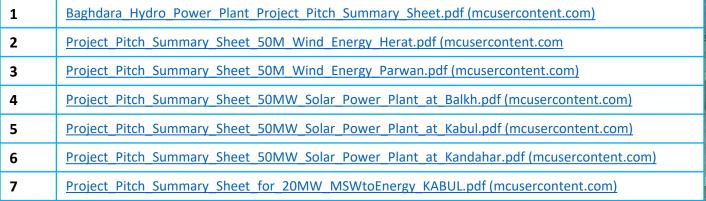

| 14       |

# 3. ENERGY SECTOR

**Projects Link** 

No.

| No. | Project Name                    | Total Investment | Feasibility Study |
|-----|---------------------------------|------------------|-------------------|
| 1   | Baghdara Hydro Power Plant      | US\$ 562 M       | Yes               |
| 2   | 50 MW Herat Wind Farm Project   | US\$ 125 M       | No                |
| 3   | 50 MW Parwan Wind Farm Project  | US\$ 62.5 M      | No                |
| 4   | Balkh 50MW Solar Power Plant    | US\$ 33.7 M      | On-going          |
| 5   | Kabul 50MW Solar Power Plant    | US\$ 33.7 M      | On-going          |
| 6   | Kandahar 50MW Solar Power Plant | US\$ 33.7 M      | On-going          |
| 7   | 20MW Kabul Waste to Energy      | US\$ 80 M        | No                |











eng.Mahmoody@gmail.com AND Afghanistan.ipd@gmail.com

| 1. Baghdara Hydro Power Plant        |                                                         |                                  | Baghdara Hydro Power Plant Project Pitch Summary Sheet.pdf (mcusercontent.com) |                                                      |
|--------------------------------------|---------------------------------------------------------|----------------------------------|--------------------------------------------------------------------------------|------------------------------------------------------|
| Project Title:                       | Shall Hydro Power Plant                                 | Sector:                          | Energy