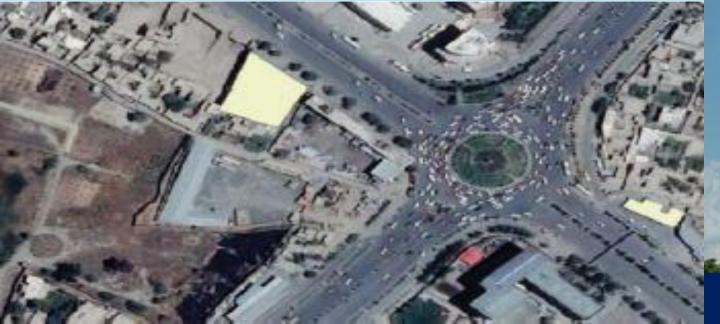

# 1. KABUL MUNICIPALITY

**One Transport Project** 

**BRT Bus System** 

| No.    | Project Name                             | Total Investment  | Feasibility Study  |
|--------|------------------------------------------|-------------------|--------------------|
| Three  | Residential Project                      |                   |                    |
| 1      | Omid-e-Naw Commercial and Residential    | 12.1 Billion Afs  | Has been Completed |
| 2      | Omid-e-Sabz Residential Complex          | 897 Million Afs   | //                 |
| 3      | Amen Residential Complex                 | 412 Million Afs   | //                 |
| Four C | Commercial Project                       |                   |                    |
| 1      | Lajvard Commercial Project               | 196 Million Afs   | Has been Completed |
| 2      | Abrisham Commercial Project              | 210 Million Afs   | //                 |
| 3      | Borj-e-Kabul Commercial Project          | 1,747 Million Afs | //                 |
| 4      | Alborz Commercial Project                | 127 Million Afs   | //                 |
| Six Co | mmercial-Residential Project             |                   |                    |
| 1      | Spin Ghar Commercial Residential Project | 290 Million Afs   | Has been Completed |
| 2      | Abdali Commercial Residential Project    | 290 Million Afs   | //                 |
| 3      | Solh Commercial Residential Project      | 738 Million Afs   | //                 |
| 4      | Zamorrod Commercial Residential Project  | 406 Million Afs   | //                 |
| 5      | Khaibar Commercial Residential Project   | 480 Million Afs   | //                 |
| 6      | Maiwand Commercial Residential Project   | 15 Million Afs    | //                 |

#### Final.pdf (mcusercontent.com)

| Project Usage           | Commercial & Residential         |  |
|-------------------------|----------------------------------|--|
| Land Area               | 6,000 m <sup>2</sup>             |  |
| Construction Area       | 24,000 m <sup>2</sup>            |  |
| Building Coverage Ratio | 50%                              |  |
| Floor Area Ratio        | 400                              |  |
| Number of Floor         | 8                                |  |
| Project Address         | Front of Gulbahar Tower, Dsit 16 |  |
| Total Investment        | 480,000,000 Afg                  |  |