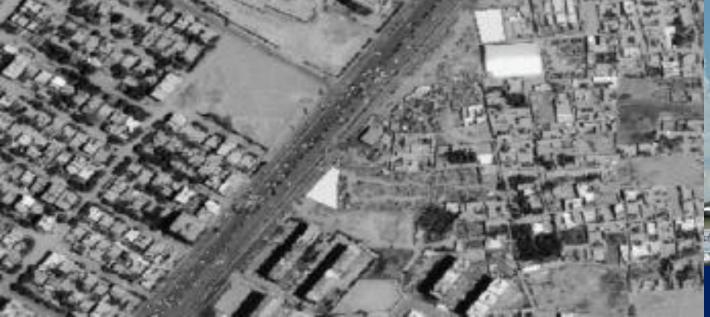

# 1. KABUL MUNICIPALITY

**One Transport Project** 

**BRT Bus System** 

| No.    | Project Name                             | Total Investment  | Feasibility Study  |
|--------|------------------------------------------|-------------------|--------------------|
| Three  | Residential Project                      |                   |                    |
| 1      | Omid-e-Naw Commercial and Residential    | 12.1 Billion Afs  | Has been Completed |
| 2      | Omid-e-Sabz Residential Complex          | 897 Million Afs   | //                 |
| 3      | Amen Residential Complex                 | 412 Million Afs   | //                 |
| Four C | Commercial Project                       |                   |                    |
| 1      | Lajvard Commercial Project               | 196 Million Afs   | Has been Completed |
| 2      | Abrisham Commercial Project              | 210 Million Afs   | //                 |
| 3      | Borj-e-Kabul Commercial Project          | 1,747 Million Afs | //                 |
| 4      | Alborz Commercial Project                | 127 Million Afs   | //                 |
| Six Co | mmercial-Residential Project             |                   |                    |
| 1      | Spin Ghar Commercial Residential Project | 290 Million Afs   | Has been Completed |
| 2      | Abdali Commercial Residential Project    | 290 Million Afs   | //                 |
| 3      | Solh Commercial Residential Project      | 738 Million Afs   | //                 |
| 4      | Zamorrod Commercial Residential Project  | 406 Million Afs   | //                 |
| 5      | Khaibar Commercial Residential Project   | 480 Million Afs   | //                 |
| 6      | Maiwand Commercial Residential Project   | 15 Million Afs    | //                 |

16.3 Billion Afs

Has been Completed