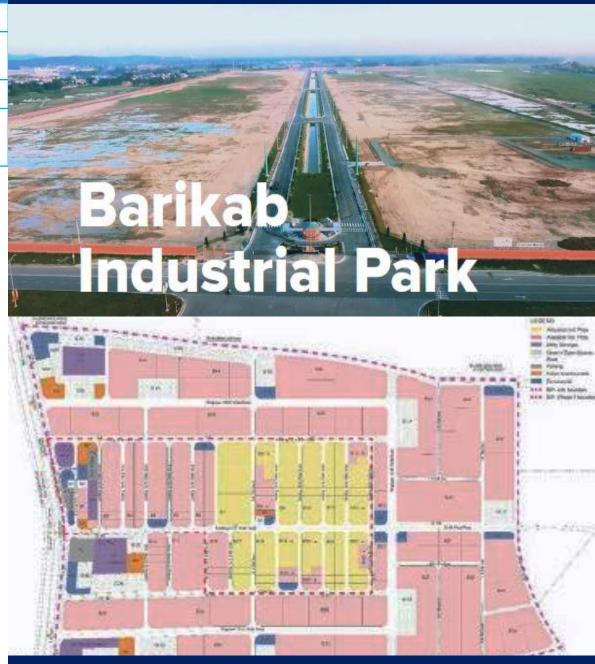

#### 2. Industrial Park

25 Industrial Parks over 18 Provinces equipped with infrastructures