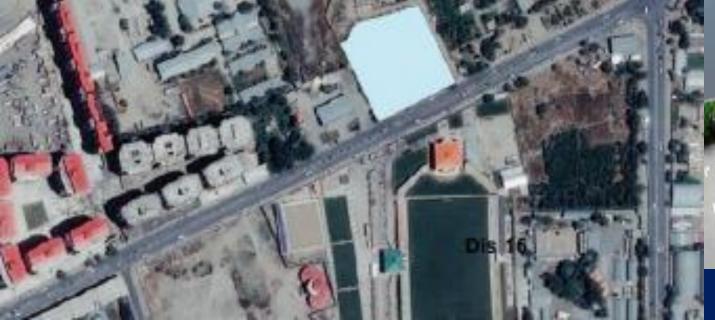

# 1. KABUL MUNICIPALITY

**One Transport Project** 

**BRT Bus System** 

| No.    | Project Name                             | Total Investment  | Feasibility Study  |
|--------|------------------------------------------|-------------------|--------------------|
| Three  | Residential Project                      |                   |                    |
| 1      | Omid-e-Naw Commercial and Residential    | 12.1 Billion Afs  | Has been Completed |
| 2      | Omid-e-Sabz Residential Complex          | 897 Million Afs   | //                 |
| 3      | Amen Residential Complex                 | 412 Million Afs   | //                 |
| Four C | Commercial Project                       |                   |                    |
| 1      | Lajvard Commercial Project               | 196 Million Afs   | Has been Completed |
| 2      | Abrisham Commercial Project              | 210 Million Afs   | //                 |
| 3      | Borj-e-Kabul Commercial Project          | 1,747 Million Afs | //                 |
| 4      | Alborz Commercial Project                | 127 Million Afs   | //                 |
| Six Co | mmercial-Residential Project             |                   |                    |
| 1      | Spin Ghar Commercial Residential Project | 290 Million Afs   | Has been Completed |
| 2      | Abdali Commercial Residential Project    | 290 Million Afs   | //                 |
| 3      | Solh Commercial Residential Project      | 738 Million Afs   | //                 |
| 4      | Zamorrod Commercial Residential Project  | 406 Million Afs   | //                 |
| 5      | Khaibar Commercial Residential Project   | 480 Million Afs   | //                 |
| 6      | Maiwand Commercial Residential Project   | 15 Million Afs    | //                 |

## 12.1 Billion Afg

## **Project Information**

| Project Usage           | Commercial & Residential       |
|-------------------------|--------------------------------|
| Land Area               | 310,000 m <sup>2</sup>         |
| Construction Area       | 1,364,000 m <sup>2</sup>       |
| Building Coverage Ratio | 40%                            |
| Floor Area Ratio        | 400                            |
| Number of Floor         | 10                             |
| Project Address         | Front of Bagrami hill, Dist 16 |
| Total Investment        | 12,193,080,480 Afg             |