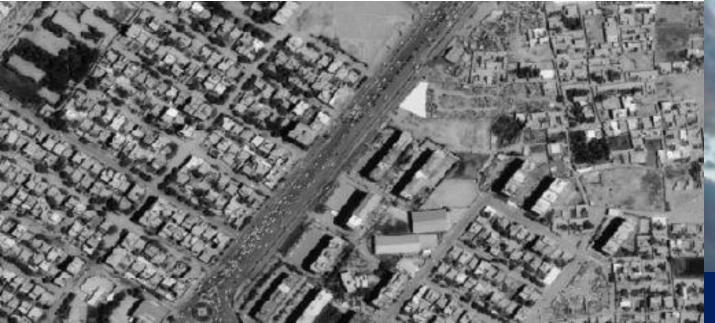

# 1. KABUL MUNICIPALITY

**One Transport Project** 

**BRT Bus System** 

| No.    | Project Name                             | Total Investment  | Feasibility Study  |
|--------|------------------------------------------|-------------------|--------------------|
| Three  | Residential Project                      |                   |                    |
| 1      | Omid-e-Naw Commercial and Residential    | 12.1 Billion Afs  | Has been Completed |
| 2      | Omid-e-Sabz Residential Complex          | 897 Million Afs   | //                 |
| 3      | Amen Residential Complex                 | 412 Million Afs   | //                 |
| Four C | Commercial Project                       |                   |                    |
| 1      | Lajvard Commercial Project               | 196 Million Afs   | Has been Completed |
| 2      | Abrisham Commercial Project              | 210 Million Afs   | //                 |
| 3      | Borj-e-Kabul Commercial Project          | 1,747 Million Afs | //                 |
| 4      | Alborz Commercial Project                | 127 Million Afs   | //                 |
| Six Co | mmercial-Residential Project             |                   |                    |
| 1      | Spin Ghar Commercial Residential Project | 290 Million Afs   | Has been Completed |
| 2      | Abdali Commercial Residential Project    | 290 Million Afs   | //                 |
| 3      | Solh Commercial Residential Project      | 738 Million Afs   | //                 |
| 4      | Zamorrod Commercial Residential Project  | 406 Million Afs   | //                 |
| 5      | Khaibar Commercial Residential Project   | 480 Million Afs   | //                 |
| 6      | Maiwand Commercial Residential Project   | 15 Million Afs    | //                 |

16.3 Billion Afs

Has been Completed