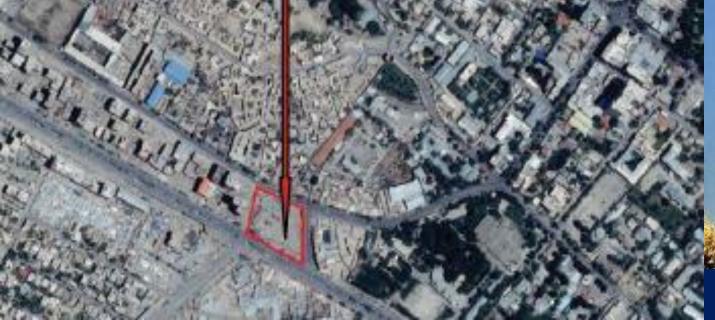

# 1. KABUL MUNICIPALITY

**One Transport Project** 

**BRT Bus System** 

| No.    | Project Name                             | Total Investment  | Feasibility Study  |
|--------|------------------------------------------|-------------------|--------------------|
| Three  | Residential Project                      |                   |                    |
| 1      | Omid-e-Naw Commercial and Residential    | 12.1 Billion Afs  | Has been Completed |
| 2      | Omid-e-Sabz Residential Complex          | 897 Million Afs   | //                 |
| 3      | Amen Residential Complex                 | 412 Million Afs   | //                 |
| Four C | Commercial Project                       |                   |                    |
| 1      | Lajvard Commercial Project               | 196 Million Afs   | Has been Completed |
| 2      | Abrisham Commercial Project              | 210 Million Afs   | //                 |
| 3      | Borj-e-Kabul Commercial Project          | 1,747 Million Afs | //                 |
| 4      | Alborz Commercial Project                | 127 Million Afs   | //                 |
| Six Co | mmercial-Residential Project             |                   |                    |
| 1      | Spin Ghar Commercial Residential Project | 290 Million Afs   | Has been Completed |
| 2      | Abdali Commercial Residential Project    | 290 Million Afs   | //                 |
| 3      | Solh Commercial Residential Project      | 738 Million Afs   | //                 |
| 4      | Zamorrod Commercial Residential Project  | 406 Million Afs   | //                 |
| 5      | Khaibar Commercial Residential Project   | 480 Million Afs   | //                 |
| 6      | Maiwand Commercial Residential Project   | 15 Million Afs    | //                 |

## Final.pdf (mcusercontent.com)

| Project Usage           | Commercial & Offices  |
|-------------------------|-----------------------|
| Land Area               | 80,000 m <sup>2</sup> |
| Construction Area       | 67,200 m <sup>2</sup> |
| Building Coverage Ratio | 35%                   |
| Floor Area Ratio        | 750                   |
| Number of Floor         | 24                    |
| Project Address         | Qwa e Markaz, Dist 2  |
| Total Investment        | 1,747,200,000 Afg     |