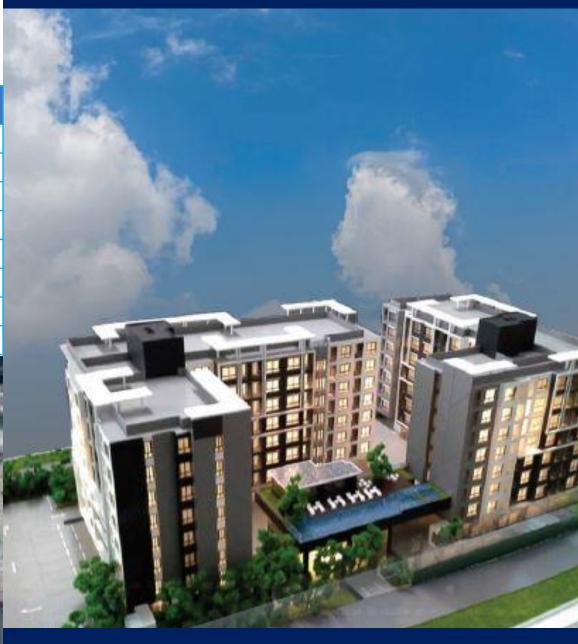

## OMID - E - NAW

#### Commercial & Residential

## 12.1 Billion Afg

## **Project Information**

| Project Usage           | Commercial & Residential       |
|-------------------------|--------------------------------|
| Land Area               | 310,000 m <sup>2</sup>         |
| Construction Area       | 1,364,000 m <sup>2</sup>       |
| Building Coverage Ratio | 40%                            |
| Floor Area Ratio        | 400                            |
| Number of Floor         | 10                             |
| Project Address         | Front of Bagrami hill, Dist 16 |
| Total Investment        | 12,193,080,480 Afg             |